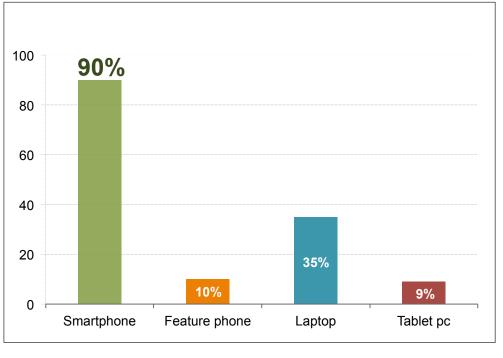

| 380                                                                                                                                |
|                                               | Google (Google Play)<br>Apple (App store)<br>SK Planet (Tstore)<br>KT (Olleh Market) | Google (Google Play)GlobalApple (App store)GlobalSK Planet (Tstore)DomesticKT (Olleh Market)Domestic | Google (Google Play)Global2008. 10Apple (App store)Global2008. 7SK Planet (Tstore)Domestic2009. 9KT (Olleh Market)Domestic2010. 10 |

\*\* The app market sales of Google and Apple are calculated with USD 1 being KRW 1,100

IHS iSuppli and Gartner (compiled)

2012 Survey from Internet White Paper

#### Wireless Internet Access Device (Unit : %)



May.2012 Survey from KISA

#### [Table 2-1-4] Sales of the game industry

| Туре               | Sales<br>(KRW1 million) | Added value<br>(KRW1 million) | Added value<br>ratio (%) | Exports<br>(USD 1,000) | Imports<br>(USD 1,000) |
|--------------------|-------------------------|-------------------------------|--------------------------|------------------------|------------------------|
| 2006               | 7,448,900               | 3,655,175                     | 49.1                     | 671,994                | 207,556                |
| 2007               | 5,143,600               | 2,487,445                     | 48.4                     | 781,004                | 389,549                |
| 2008               | 5,604,700               | 2,808,000                     | 50.1