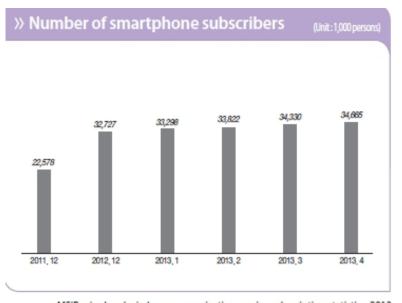

2,810(15.7)           m operator         2,507(17.0)         2,786(18.0)         2,811(17.2)         2,826(16.4)         2,857(16.0)           v operator         16(0.1)         13(0.1)         11(0.1)         199(1.2)         178(1.0)           al Category nnunications m Operator         164(1.1)         158(1.0)         163(1.0)         199(1.2)         178(1.0) |

\*() is year-end market share

MSIP, wired and wireless communication service subscribers statistics, 2013 2013 Survey from Internet White Paper



May. 2012 Survey from KISA

# C. FTTH Penetration

#### G20 Economies with the Highest Penetration of Fibre-to-the-Home/Building+LAN



2011 Ranking \*Economies with at least 200,000 household

#### G20 Economies with the Highest Penetration of Fibre-to-the-Home/Building+LAN



MSIP, wired and wireless communication service subscription statistics, 2013



#### Sales by app market (as of 2012)

(Unit : KRW 100 million)

| Classification                                | Service area                                                                         | Date opened                                                                                          | Sales amount                                                                                                                       |
|-----------------------------------------------|--------------------------------------------------------------------------------------|------------------------------------------------------------------------------------------------------|-----------------------------------------