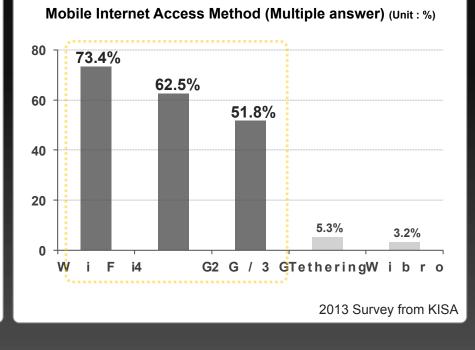

2,811(17.2)         2,826(16.4)         2,857(16.0)           v operator         16(0.1)         13(0.1)         11(0.1)         199(1.2)         178(1.0)           al Category nnunications m Operator         164(1.1)         158(1.0)         163(1.0)         199(1.2)         178(1.0) |

\*() is year-end market share

MSIP, wired and wireless communication service subscribers statistics, 2013 2013 Survey from Internet White Paper



May. 2012 Survey from KISA

# C. FTTH Penetration

#### G20 Economies with the Highest Penetration of Fibre-to-the-Home/Building+LAN



2011 Ranking \*Economies with at least 200,000 household

#### G20 Economies with the Highest Penetration of Fibre-to-the-Home/Building+LAN



MSIP, wired and wireless communication service subscription statistics, 2013



#### Sales by app market (as of 2012)

(Unit : KRW 100 million)

| Classification                                | Service area                                                                         | Date opened                                                                                          | Sales amount                                                                                                                       |
|-----------------------------------------------|--------------------------------------------------------------------------------------|------------------------------------------------------------------------------------------------------|-------------------------------------------------------------------------------------------------------------------------