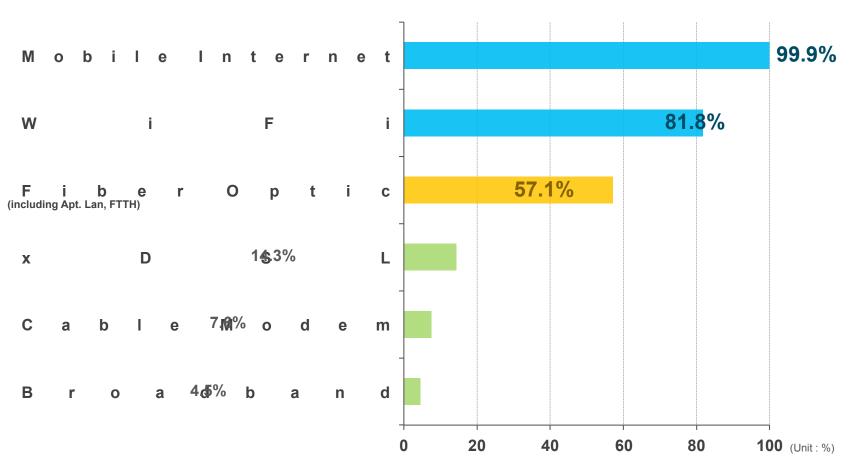

2(0.0)         1(0.0)         0(0.0)         0(0.0)         0(0.0)           LG Dacom         68(0.5)         29(0.2)         12(0.1)         2,773(16.1)         2,810(15.7)           LG Powercom         1,721(11.7)         2,182(14.1)         2,510(15.4)         2,773(16.1)         2,810(15.7)           m operator         2,507(17.0)         2,786(18.0)         2,811(17.2)         2,826(16.4)         2,857(16.0)           v operator         16(0.1)         13(0.1)         11(0.1)         199(1.2)         178(1.0)           al Category nnunications m Operator         164(1.1)         158(1.0)         163(1.0)         199(1.2)         178(1.0) |

\*() is year-end market share

MSIP, wired and wireless communication service subscribers statistics, 2013 2013 Survey from Internet White Paper



May. 2012 Survey from KISA

# C. FTTH Penetration

#### G20 Economies with the Highest Penetration of Fibre-to-the-Home/Building+LAN



2011 Ranking \*Economies with at least 200,000 household

#### G20 Economies with the Highest Penetration of Fibre-to-the-Home/Building+LAN



MSIP, wired and wireless communication service subscription statistics, 2013



#### Sales by app market (as of 2012)

(Unit : KRW 100 million)

| Classification                                | Service area                                                                         | Date opened                                                                                          | Sales amount                                                                                                                       |
|