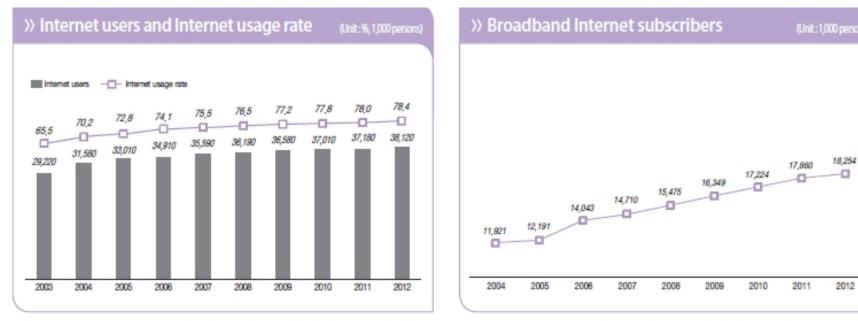

# 1. KOREA INTERNET STATUS

Former KCC · KISA, 2012 Survey on the Internet Usage, 2013

MSIP, Broadband Internet subscription (compiled), 2013

#### [Table 3-1-1] Broadband Internet subscribers

(Unit: 1,000 persons, %)

| rovider                                   | 2007                                                                                                                                                     | 2008                                                                                                                                                                                                      | 2009                                                                                                                                                                                                                                                                                                                                                                                                                                                 | 2010                                                                                                                                                                                                                                                                                                                                                 | 2011                                                                                                                                                                                                                                                                                                                                                                                                                                              | 2012                                                                                                                                                                                                                                                                                                                                                                                                                                                                                                                                                                                                                                                                                                                                                                                                                                                                                                                                |
|-------------------------------------------|----------------------------------------------------------------------------------------------------------------------------------------------------------|-----------------------------------------------------------------------------------------------------------------------------------------------------------------------------------------------------------|------------------------------------------------------------------------------------------------------------------------------------------------------------------------------------------------------------------------------------------------------------------------------------------------------------------------------------------------------------------------------------------------------------------------------------------------------|------------------------------------------------------------------------------------------------------------------------------------------------------------------------------------------------------------------------------------------------------------------------------------------------------------------------------------------------------|---------------------------------------------------------------------------------------------------------------------------------------------------------------------------------------------------------------------------------------------------------------------------------------------------------------------------------------------------------------------------------------------------------------------------------------------------|-------------------------------------------------------------------------------------------------------------------------------------------------------------------------------------------------------------------------------------------------------------------------------------------------------------------------------------------------------------------------------------------------------------------------------------------------------------------------------------------------------------------------------------------------------------------------------------------------------------------------------------------------------------------------------------------------------------------------------------------------------------------------------------------------------------------------------------------------------------------------------------------------------------------------------------|
| КТ                                        | 6,516(44.3)                                                                                                                                              | 6,712(43.4)                                                                                                                                                                                               | 6,953(42.5)                                                                                                                                                                                                                                                                                                                                                                                                                                          | 7,424(43.1)                                                                                                                                                                                                                                                                                                                                          | 7,823(43.8)                                                                                                                                                                                                                                                                                                                                                                                                                                       | 8,037(44.0)                                                                                                                                                                                                                                                                                                                                                                                                                                                                                                                                                                                                                                                                                                                                                                                                                                                                                                                         |
| Broadband                                 | 3,658(24.9)                                                                                                                                              | 3,544(22.9)                                                                                                                                                                                               | 3,847(23.5)                                                                                                                                                                                                                                                                                                                                                                                                                                          | 4,002(23.2)                                                                                                                                                                                                                                                                                                                                          | 4,192(23.5)                                                                                                                                                                                                                                                                                                                                                                                                                                       | 4,394(24.1)                                                                                                                                                                                                                                                                                                                                                                                                                                                                                                                                                                                                                                                                                                                                                                                                                                                                                                                         |
| reamline                                  | 2(0.0)                                                                                                                                                   | 1(0.0)                                                                                                                                                                                                    | 0(0.0)                                                                                                                                                                                                                                                                                                                                                                                                                                               | 0(0.0)                                                                                                                                                                                                                                                                                                                                               | 0(0.0)                                                                                                                                                                                                                                                                                                                                                                                                                                            | 0(0.0)                                                                                                                                                                                                                                                                                                                                                                                                                                                                                                                                                                                                                                                                                                                                                                                                                                                                                                                              |
| LG Dacom                                  | 68(0.5)                                                                                                                                                  | 29(0.2)                                                                                                                                                                                                   | 12(0.1)                                                                                                                                                                                                                                                                                                                                                                                                                                              | 2 772/46 4                                                                                                                                                                                                                                                                                                                                           | 2,810(15.7)                                                                                                                                                                                                                                                                                                                                                                                                                                       | 2 742/45 0                                                                                                                                                                                                                                                                                                                                                                                                                                                                                                                                                                                                                                                                                                                                                                                                                                                                                                                          |
| LG Powercom                               | 1,721(11.7)                                                                                                                                              | 2,182(14.1)                                                                                                                                                                                               | 2,510(15.4)                                                                                                                                                                                                                                                                                                                                                                                                                                          | 2,773(16.1)                                                                                                                                                                                                                                                                                                                                          |                                                                                                                                                                                                                                                                                                                                                                                                                                                   | 2,743(15.0)                                                                                                                                                                                                                                                                                                                                                                                                                                                                                                                                                                                                                                                                                                                                                                                                                                                                                                                         |
| m operator                                | 2,507(17.0)                                                                                                                                              | 2,786(18.0)                                                                                                                                                                                               | 2,811(17.2)                                                                                                                                                                                                                                                                                                                                                                                                                                          | 2,826(16.4)                                                                                                                                                                                                                                                                                                                                          | 2,857(16.0)                                                                                                                                                                                                                                                                                                                                                                                                                                       | 2,960(16.2)                                                                                                                                                                                                                                                                                                                                                                                                                                                                                                                                                                                                                                                                                                                                                                                                                                                                                                                         |
| y operator                                | 16(0.1)                                                                                                                                                  | 13(0.1)                                                                                                                                                                                                   | 11(0.1)                                                                                                                                                                                                                                                                                                                                                                                                                                              |                                                                                                                                                                                                                                                                                                                                                      |                                                                                                                                                                                                                                                                                                                                                                                                                                                   |                                                                                                                                                                                                                                                                                                                                                                                                                                                                                                                                                                                                                                                                                                                                                                                                                                                                                                                                     |
| ork System<br>perator                     | 58(0.4)                                                                                                                                                  | 50(0.3)                                                                                                                                                                                                   | 42(0.3)                                                                                                                                                                                                                                                                                                                                                                                                                                              | _ 199(1.2) 178(1.0)                                                                                                                                                                                                                                                                                                                                  |                                                                                                                                                                                                                                                                                                                                                                                                                                                   | 120(0.7)                                                                                                                                                                                                                                                                                                                                                                                                                                                                                                                                                                                                                                                                                                                                                                                                                                                                                                                            |
| al Category<br>nmunications<br>m Operator | 164(1.1)                                                                                                                                                 | 158(1.0)                                                                                                                                                                                                  | 163(1.0)                                                                                                                                                                                                                                                                                                                                                                                                                                             |                                                                                                                                                                                                                                                                                                                                                      |                                                                                                                                                                                                                                                                                                                                                                                                                                                   |                                                                                                                                                                                                                                                                                                                                                                                                                                                                                                                                                                                                                                                                                                                                                                                                                                                                                                                                     |
| Total                                     | 14,710                                                                                                                                                   | 15,475                                                                                                                                                                                                    | 16,349                                                                                                                                                                                                                                                                                                                                                                                                                                               | 17,224                                                                                                                                                                                                                                                                                                                                               | 17,860                                                                                                                                                                                                                                                                                                                                                                                                                                            | 18,254                                                                                                                                                                                                                                                                                                                                                                                                                                                                                                                                                                                                                                                                                                                                                                                                                                                                                                                              |
|                                           | KT<br>Broadband<br>reamline<br>LG Dacom<br>LG Powercom<br>m operator<br>y operator<br>ork System<br>perator<br>al Category<br>nmunications<br>m Operator | KT6,516(44.3)Broadband3,658(24.9)Broadband2(0.0)LG Dacom68(0.5)LG Powercom1,721(11.7)In operator2,507(17.0)y operator16(0.1)ork System<br>perator58(0.4)al Category<br>mounications<br>m Operator164(1.1) | KT       6,516(44.3)       6,712(43.4)         Broadband       3,658(24.9)       3,544(22.9)         areamline       2(0.0)       1(0.0)         LG Dacom       68(0.5)       29(0.2)         LG Powercom       1,721(11.7)       2,182(14.1)         m operator       2,507(17.0)       2,786(18.0)         y operator       16(0.1)       13(0.1)         ork System       58(0.4)       50(0.3)         al Category       164(1.1)       158(1.0) | KT6,516(44.3)6,712(43.4)6,953(42.5)Broadband3,658(24.9)3,544(22.9)3,847(23.5)eamline2(0.0)1(0.0)0(0.0)LG Dacom68(0.5)29(0.2)12(0.1)LG Powercom1,721(11.7)2,182(14.1)2,510(15.4)m operator2,507(17.0)2,786(18.0)2,811(17.2)y operator16(0.1)13(0.1)11(0.1)ork System<br>perator58(0.4)50(0.3)42(0.3)al Category<br>m Operator164(1.1)158(1.0)163(1.0) | KT6,516(44.3)6,712(43.4)6,953(42.5)7,424(43.1)Broadband3,658(24.9)3,544(22.9)3,847(23.5)4,002(23.2)eamline2(0.0)1(0.0)0(0.0)0(0.0)LG Dacom68(0.5)29(0.2)12(0.1)2,773(16.1)LG Powercom1,721(11.7)2,182(14.1)2,510(15.4)2,773(16.1)m operator2,507(17.0)2,786(18.0)2,811(17.2)2,826(16.4)y operator16(0.1)13(0.1)11(0.1)199(1.2)ork System<br>perator58(0.4)50(0.3)42(0.3)199(1.2)al Category<br>mounications<br>m Operator164(1.1)158(1.0)163(1.0) | KT         6,516(44.3)         6,712(43.4)         6,953(42.5)         7,424(43.1)         7,823(43.8)           Broadband         3,658(24.9)         3,544(22.9)         3,847(23.5)         4,002(23.2)         4,192(23.5)           eamline         2(0.0)         1(0.0)         0(0.0)         0(0.0)         0(0.0)           LG Dacom         68(0.5)         29(0.2)         12(0.1)         2,773(16.1)         2,810(15.7)           LG Powercom         1,721(11.7)         2,182(14.1)         2,510(15.4)         2,773(16.1)         2,810(15.7)           m operator         2,507(17.0)         2,786(18.0)         2,811(17.2)         2,826(16.4)         2,857(16.0)           v operator         16(0.1)         13(0.1)         11(0.1)         199(1.2)         178(1.0)           al Category nnunications m Operator         164(1.1)         158(1.0)         163(1.0)         199(1.2)         178(1.0) |

\*() is year-end market share

MSIP, wired and wireless communication service subscribers statistics, 2013 2013 Survey from Internet White Paper

May. 2012 Survey from KISA