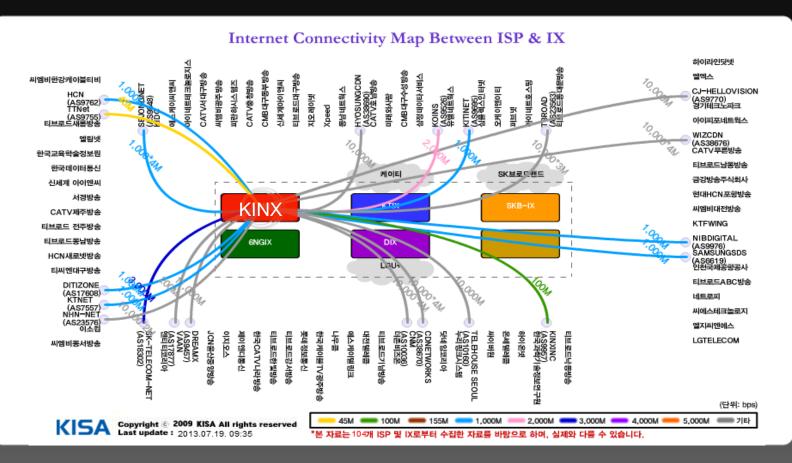

P2P Solutions helps the traffic to be localized

#### ► ISP Based CDN Players are moving strong in Korean Market : Low cost based solutions

|               | CDN Player                                             | Cloud Player                             |  |
|---------------|--------------------------------------------------------|------------------------------------------|--|
| Domestic      | KT<br>SK<br>LG U+<br>Hyosung CDN<br>GS Neotek          | KT<br>SK<br>LG U+<br>Hostway<br>Innogrid |  |
| International | Akamai<br>Amazon CloudFront<br>Limelight<br>CDNetworks | Amazon AWS                               |  |

## E. Major Players in Korea

## INTERNET USAGE EXPLOSIO

#### 1. Carrier

- Tier 1 : KT, SK Broadband, LG U+
- Tier 2 : Dream Line, Sejong, Onse

#### 2. Layer 2 IX - KINX



# 3. Busan – The Future ICT Hub

# for Asia-Pacific Region

What makes **Busan** attractive place to build up Infra

for your services towards North East Asia?





#### **Conservative Korean ICT Market**

- Most Tier 1 carriers in Korea own and run their own data centers
- The tenants of Tier 1 IDCs do not have much freedom to choose the circuits they like to g et connected
- The carrier neutral IDCs have difficulties to get all the circuits from Tier 1 carriers for their customers
  - → Therefore, it is difficult for an IDC provider to become a real Carrier Neutral IDC in Kore a

The Second biggest city in Korea – Busan - is now preparing for *hosting the global IT companies with many attractive offerings* 

| 1) Cost Benefit - Power |      |      |      |      |      | (Unit: USD) |
|