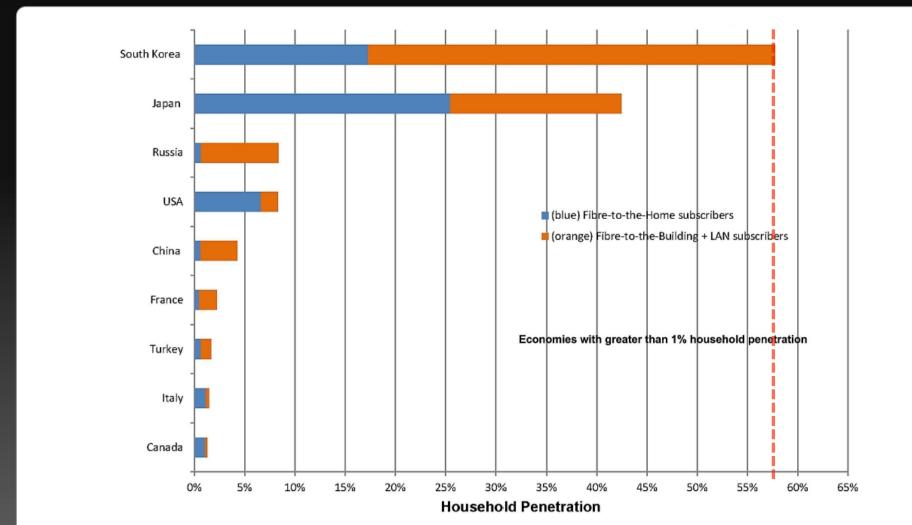

# C. FTTH Penetration

#### G20 Economies with the Highest Penetration of Fibre-to-the-Home/Building+LAN

2011 Ranking \*Economies with at least 200,000 household

#### G20 Economies with the Highest Penetration of Fibre-to-the-Home/Building+LAN

MSIP, wired and wireless communication service subscription statistics, 2013