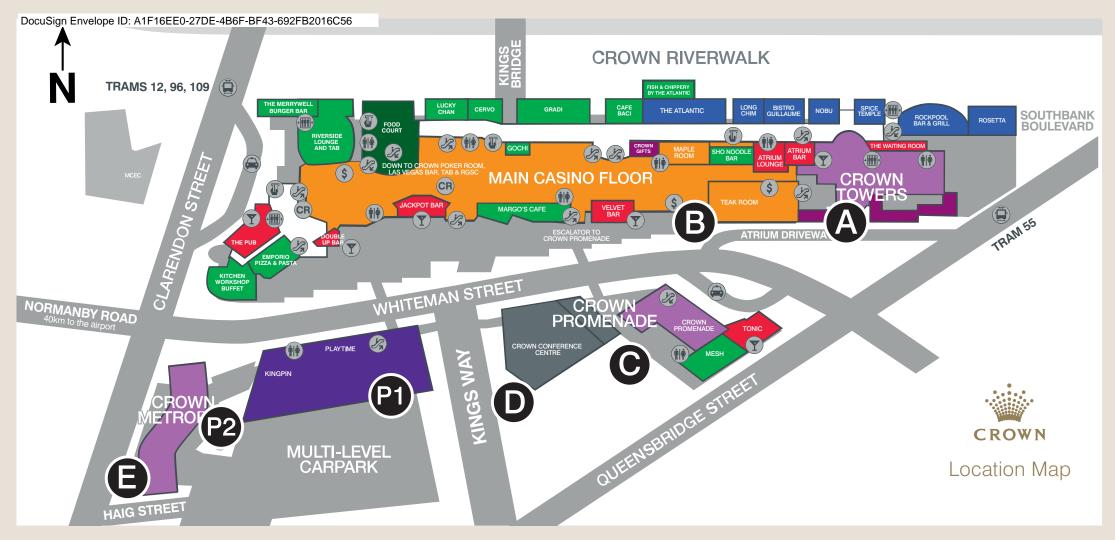

## **Crown Towers**

Enter via main hotel entrance (Eastern Driveway) on Whiteman Street or Queensbridge Street. Valet parking available, charges apply per 24 hours.

Crown Aviary - L3 Crown Spa - L3 Conservatory - L1 Garden Room - L1 Palladium - L1 River Room - L1

## **Main Crown Complex**

Valet parking for guests attending an event or conference at Crown -Please arrive at the main complex entrance (Southern Driveway) via Whiteman or Queensbridge Streets. Charges apply per 24hrs.

## **Crown Promenade**

Enter via main entrance (Promenade Driveway) via Whiteman Street off Queensbridge Street. Valet parking available, charges apply per 24 hours.

Mesh - Ground Floor Tonic - Ground Floor

Crown Conference Centre quests please arrive at the main entrance via Whiteman Street or Crown Promenade Hotel.

> Conference Hall - L2 Exhibition Hall - GF Meeting Rooms 1 -16 - L1 Promenade Room - L1

### **Crown Conference Centre Crown Metropol**

Enter via main entrance (Metropol Driveway) via Whiteman Street or Haig Street.

Crown Metropol Meeting Rooms 1 - 4 - L3 Crown Metropol Boardrooms - L3 Mr. Hive Kitchen & Bar - L1

# Car Parking

P1 - Multi-Deck Car Parking. To self park please enter from Kings Way, Clarke Street or Haig Street.

P2 - Basement Car Parking. To self park please enter via Whiteman Street or Southbank Boulevard.

Escalators and elevators link the car parks to the complex.